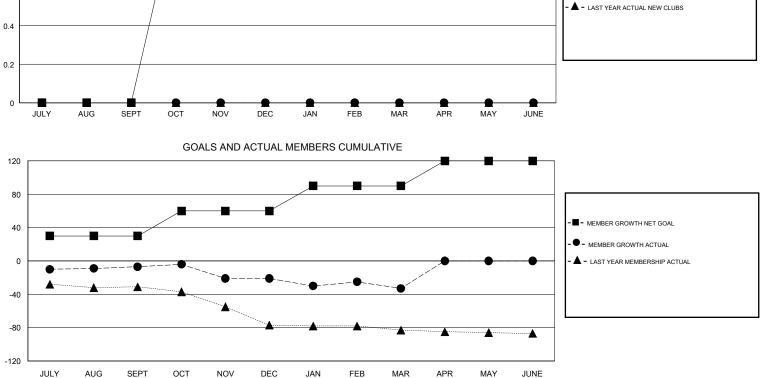

## District 13 OH4

Results as of: 3/31/2020

| DROPPED CLUBS: 0 |     | 25 CLUBS OF 56 ADDED 1 OR MORE<br>NEW MEMBERS | GENDER DISTRIBUTION |              |     |
|------------------|-----|-----------------------------------------------|---------------------|--------------|-----|
|                  |     |                                               | MALE                | 991 (65.54%) |     |
|                  |     |                                               | FEMALE              | 521 (34.46%) |     |
| DROPPED MEMBERS  |     |                                               |                     |              |     |
| DECEASED         | 18  | CLICK HERE FOR CUMULATIVE<br>MEMBERSHIP DATA  |                     |              | 275 |
| CLUB CANCELLED   | 0   |                                               |                     |              | 141 |
| OTHER            | 86  |                                               |                     |              | 141 |
| TOTAL            | 104 |                                               |                     |              |     |