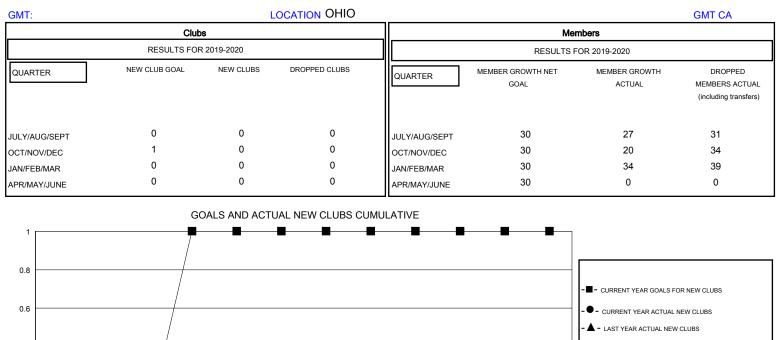

## District 13 OH4

Results as of: 3/31/2020

| DROPPED CLUBS: 0 |     | 25 CLUBS OF 56 ADDED 1 OR MORE<br>NEW MEMBERS | GENDER DISTRIBUTION |              |     |
|------------------|-----|-----------------------------------------------|---------------------|--------------|-----|
|                  |     |                                               | MALE                | 991 (65.54%) |     |
|                  |     |                                               | FEMALE              | 521 (34.46%) |     |
| DROPPED MEMBERS  |     |                                               |                     |              |     |
| DECEASED         | 18  | CLICK HERE FOR CUMULATIVE<br>MEMBERSHIP DATA  |                     |              | 275 |
| CLUB CANCELLED   | 0   |                                               |                     |              | 141 |
| OTHER            | 86  |                                               |                     |              | 141 |
| TOTAL            | 104 |                                               |                     |              |     |